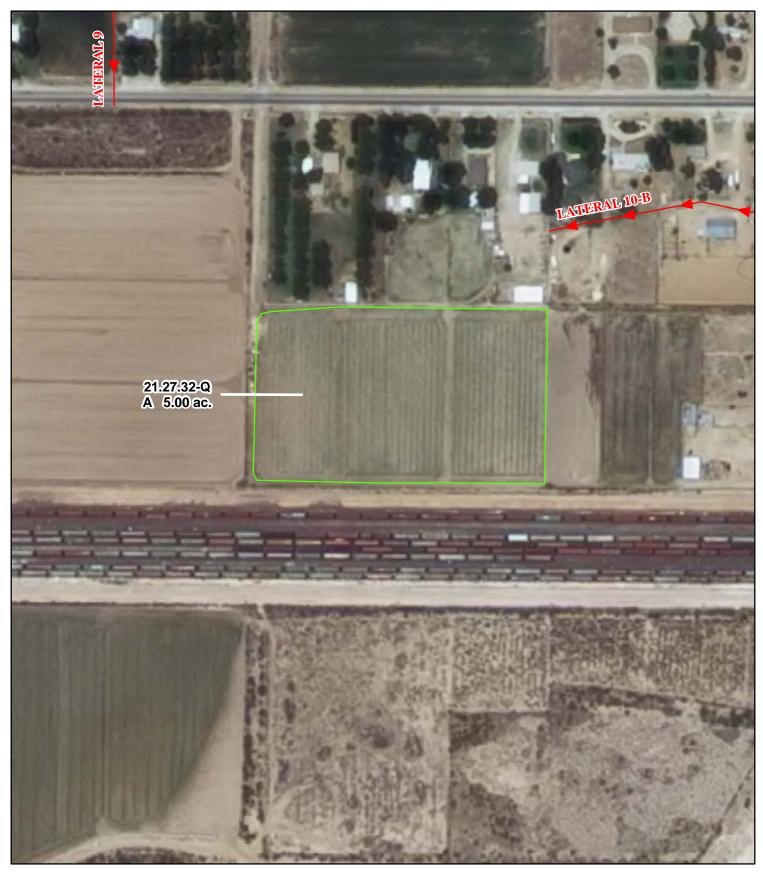

## f. Location and Amount of Irrigated Acreage:

Section 32, Township 21S, Range 27E, N.M.P.M.

Pt. NE<sup>1</sup>/<sub>4</sub>

5.00 acres

Total: 5.00 acres

As shown on the attached revised Hydrographic Survey Map for Subfile No. 21.27.32-Q, and the CID Section Hydrographic Survey Map Sheet No. 45 (1999-2011), included in Part F of this Appendix, representing the Court record as of the date of the filing of this Decree.

# g. Amount of Water:

As set forth in Part B of this Appendix.

| 0                | Point of Diversion       | 2009 Digital Orthophotography<br>Grid Interval = 1000 | -1 | <b>STATE OF NEW MEXICO</b><br>Office of the State Engineer | Corman Family Trust<br>Subfile 21.27.32-Q |
|------------------|--------------------------|-------------------------------------------------------|----|------------------------------------------------------------|-------------------------------------------|
|                  | Canals / Ditches         | OHu Interval = 1000                                   |    |                                                            | -                                         |
| Tract Boundaries |                          | Scale 1 " = $200$ '                                   | 1  | John R. D'Antonio, Jr., P.E., State Engineer               | 1/19/2011                                 |
|                  | Surface Water Only       | Seale 1 = 200                                         | ₿  | Pecos River Stream System                                  | of the State Eng.                         |
|                  | Supplemental Groundwater | 1:2,400                                               |    | <b>Carlsbad Irrigation District</b>                        | Street And                                |
|                  | Reservoir / Pond         | 100 50 0 100 200                                      |    | Hydrographic Survey                                        |                                           |
|                  | No Right                 | Fe                                                    |    | Township 21 D.D.                                           | Internate Stream Commission PAE           |